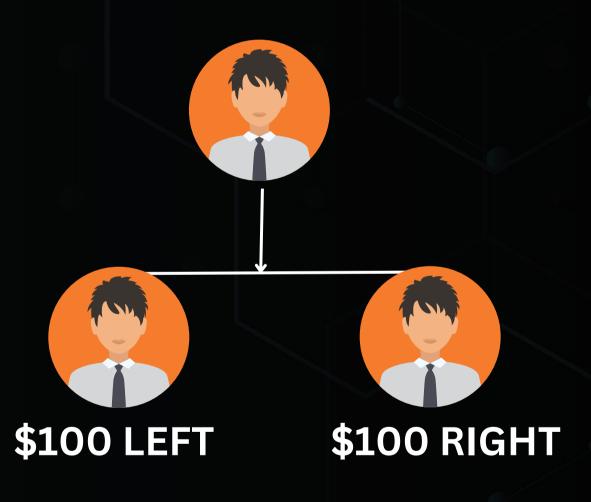

#### **EXAMPLE MATCHING BONUS**

IF YOU MATCHED 1 POINT LEFT AND 1 POINT RIGHT YOU GET \$1 DAILY

1 POINT=\$100

GET 100% BONUS FOR 70DAYS

1 PAIR MATCH - 1 POINT